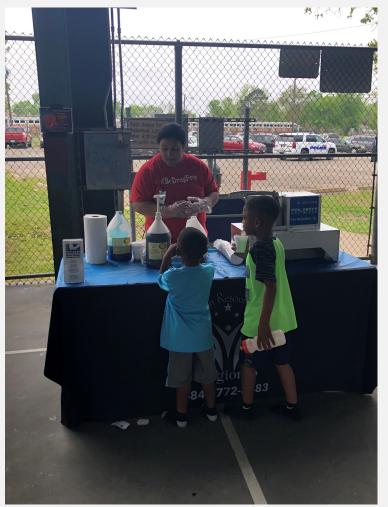

### RECENT EVENTS: MARCH 30, 2019 2ND ANNUAL COMMUNITY FUN DAY AT JONES PARK

Impactlufkincommunitydriven.org

# RECENT EVENTS: 2ND ANNUAL COMMUNITY FUN DAY AT JONES PARK

Impact Lufkin (2019)