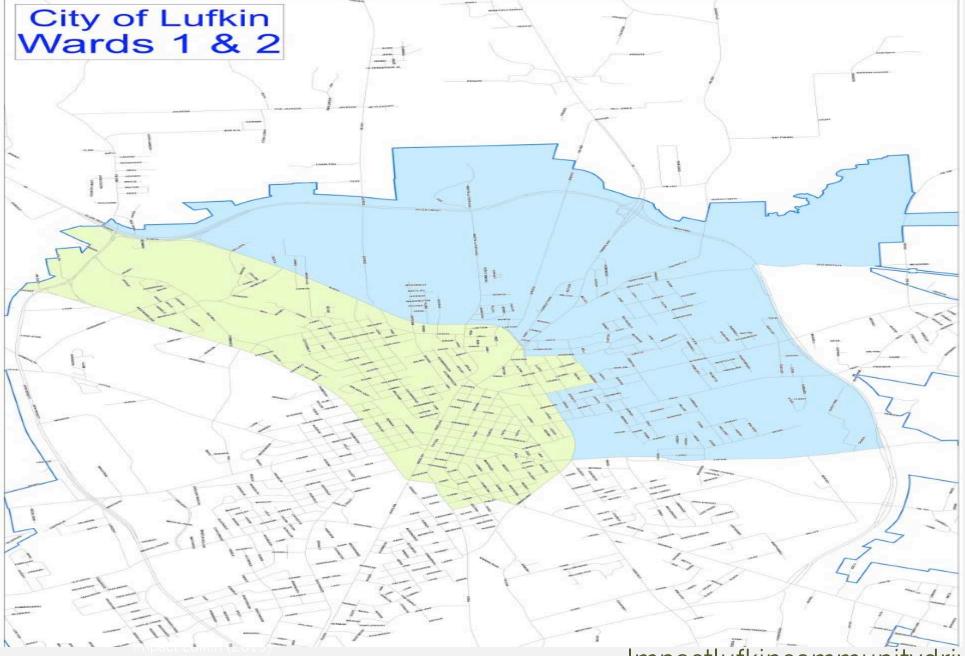

The purpose was to conduct an appreciative inquiry in Wards 1 and 2 in Lufkin to explore the strengths, resources, assets, resilience and challenges in the community.

# "LISTENING TO THE VOICE OF THE COMMUNITY" "ESCUCHANDO LA VOZ DE LA COMUNIDAD"

- Participatory action, inclusion and shared decision-making
- Strengths, resources, assets, resilience & challenges in the community
- Listen to the collective voice of the community
- Provide recommendations to the community
- Reflect on revitalization strategies